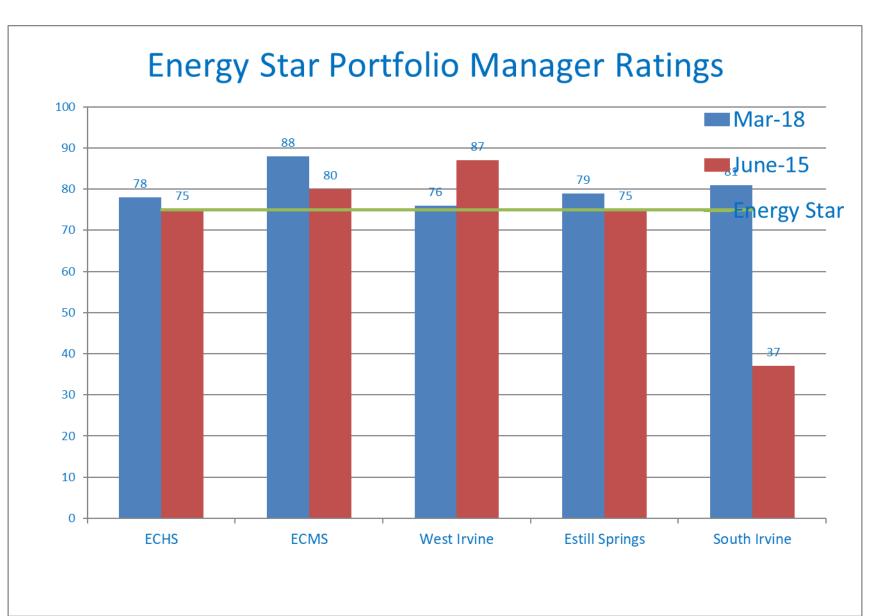

### **Energy Star Portfolio Manager Ratings**

| Facility Name               | Rating        | Rating  | Energy Use    | Energy Use | Change   |
|-----------------------------|---------------|---------|---------------|------------|----------|
|                             | (1-100)       | (1-100) | kbtu/sq ft    | kbtu/sq ft | From     |
|                             | <b>Mar-18</b> | June-15 | <b>Mar-18</b> | June-15    | Baseline |
| Estill County High School   | 78            | 75      | 44.2          | 47.5       | -6.9%    |
| Estill County Middle School | 88            | 80      | 34.3          | 39.0       | -12.1%   |
| West Irvine Elementary      | 76            | 87      | 45.7          | 39.5       | 15.7%    |
| Estill Springs Elementary   | 79            | 75      | 57.1          | 56.9       | 0.4%     |
| South Irvine P/K Center     | 81            | 37      | 52.1          | 83.5       | -37.6%   |
| Total                       | 81            | 76      | 44.1          | 47.7       | -7.5%    |