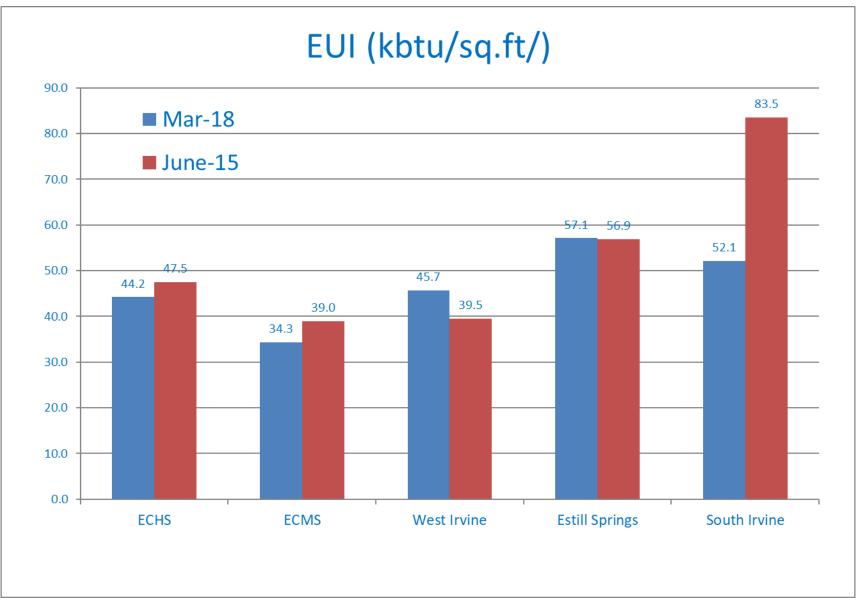

### **Energy Star Portfolio Manager Ratings**

| Facility Name               | Rating        | Rating  | Energy Use    | Energy Use | Change   |
|-----------------------------|---------------|---------|---------------|------------|----------|
|                             | (1-100)       | (1-100) | kbtu/sq ft    | kbtu/sq ft | From     |
|                             | <b>Mar-18</b> | June-15 | <b>Mar-18</b> | June-15    | Baseline |
| Estill County High School   | 78            | 75      | 44.2          | 47.5       | -6.9%    |
| Estill County Middle School | 88            | 80      | 34.3          | 39.0       | -12.1%   |
| West Irvine Elementary      | 76            | 87      | 45.7          | 39.5       | 15.7%    |
| Estill Springs Elementary   | 79            | 75      | 57.1          | 56.9       | 0.4%     |
| South Irvine P/K Center     | 81            | 37      | 52.1          | 83.5       | -37.6%   |
| Total                       | 81            | 76      | 44.1          | 47.7       | -7.5%    |