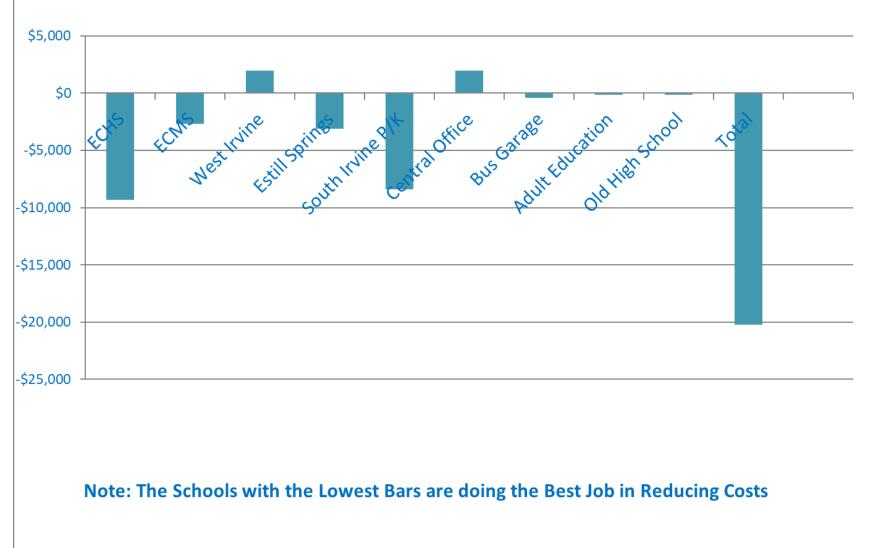

# Estill County Schools Energy Management Report March 2018

|                  | March                 |                       |             |          | 2016 - 2018 YTD Results |                       |                       |             |                     |                       |
|------------------|-----------------------|-----------------------|-------------|----------|-------------------------|-----------------------|-----------------------|-------------|---------------------|-----------------------|
| School Facility  | 2016<br>Actual<br>Kwh | 2018<br>Actual<br>Kwh | % Reduction | Position | \$ Cost<br>Change       | 2016-18<br>Actual Kwh | 2017-18 Actual<br>Kwh | % Reduction | Overall<br>Position | YTD \$ Cost<br>Change |
| ECHS             | 107,929               | 118,796               | -10.07%     | 8        | \$1,062                 | 1,197,029             | 1,101,261             | 8.0%        | 5                   | -\$9,301              |
| ECMS             | 95,791                | 82,988                | 13.37%      | 5        | -\$1,251                | 829,819               | 802,216               | 3.3%        | 7                   | -\$2,681              |
| West Irvine      | 87,200                | 64,800                | 25.69%      | 2        | -\$2,189                | 740,160               | 760,560               | -2.8%       | 8                   | \$1,981               |
| Estill Springs   | 30,704                | 34,069                | -10.96%     | 9        | \$329                   | 407,922               | 376,120               | 7.8%        | 6                   | -\$3,089              |
| South Irvine P/K | 27,012                | 21,148                | 21.71%      | 3        | -\$573                  | 315,002               | 228,736               | 27.4%       | 2                   | -\$8,378              |
| Central Office   | 47,305                | 42,626                | 9.89%       | 7        | -\$457                  | 344,486               | 364,421               | -5.8%       | 9                   | \$1,936               |
| Bus Garage       | 2,920                 | 2,593                 | 11.20%      | 6        | -\$32                   | 37,101                | 32,799                | 11.6%       | 4                   | -\$418                |
| Adult Education  | 652                   | 518                   | 20.55%      | 4        | -\$13                   | 7,786                 | 6,341                 | 18.6%       | 3                   | -\$140                |
| Old High School  | 560                   | 160                   | 71.43%      | 1        | -\$39                   | 3,840                 | 2,540                 | 33.9%       | 1                   | -\$126                |
| Total            | 400,073               | 367,698               | 8.09%       |          | -\$3,164                | 3,883,145             | 3,674,994             | 5.4%        |                     | -\$20,215             |

#### Electrical Energy Cost Comparison to Last Year July 2017 - March 2018 \$ Cost Change